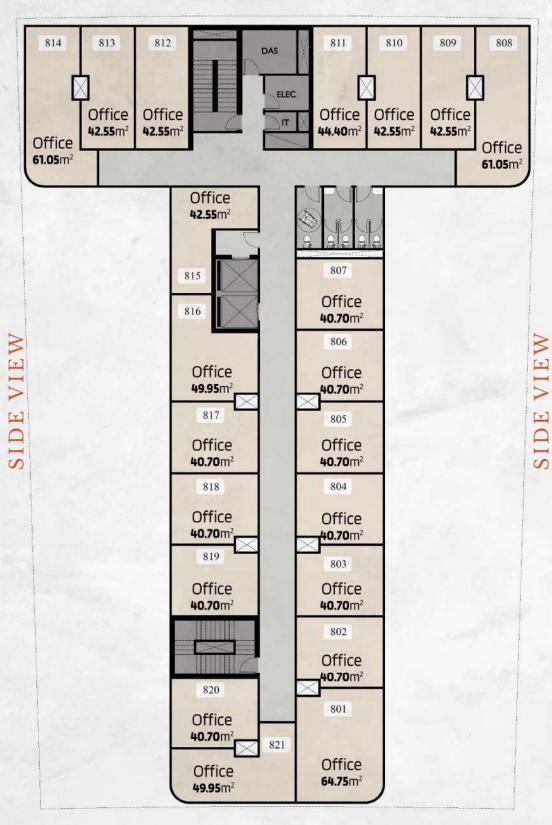

# Administrative Offices a place with positive vibes

If you are a business owner and you have an office in "M Business Tower", you will be able to choose freely from a wide range of smart office spaces, that are provided with the highest technology to satisfy your business requirements.

M Business Tower is the most suitable place to have your office in as a startup or even as a developed corporate. A huge wave of inspirationwill be directly driven to your business environment.

All offices will be located and designed based on up-to-date requirements, they introduce a unique concept of flowing freedom, aimed at fostering seamless collaboration through naturally lit spaces that invite greenery inside your office.

The office spaces in M Business Tower awaken feelings of calmness, because while working you have all the facilities and dining options that you might need to stay active and focused.