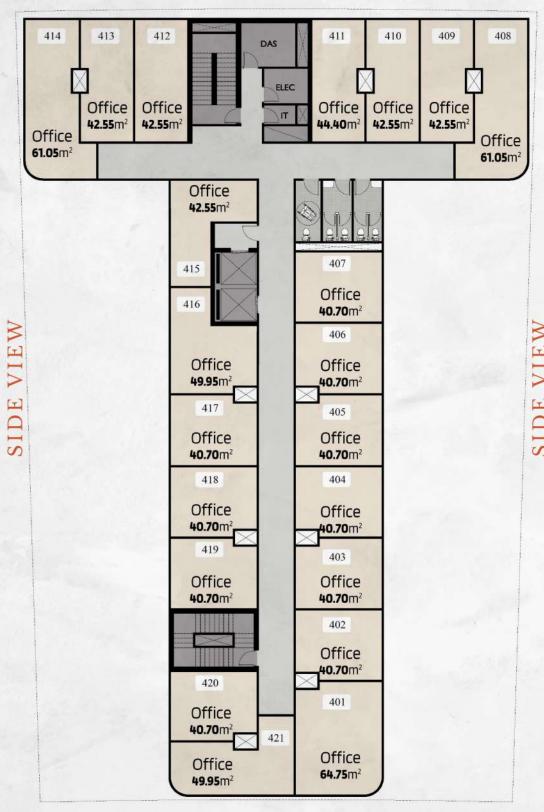

# Administrative Offices a place with positive vibes

If you are a business owner and you have an office in "M Business Tower", you will be able to choose freely from a wide range of smart office spaces, that are provided with the highest technology to satisfy your business requirements.

M Business Tower is the most suitable place to have your office in as a startup or even as a developed corporate. A huge wave of inspirationwill be directly driven to your business environment.

All offices will be located and designed based on up-to-date requirements, they introduce a unique concept of flowing freedom, aimed at fostering seamless collaboration through naturally lit spaces that invite greenery inside your office.