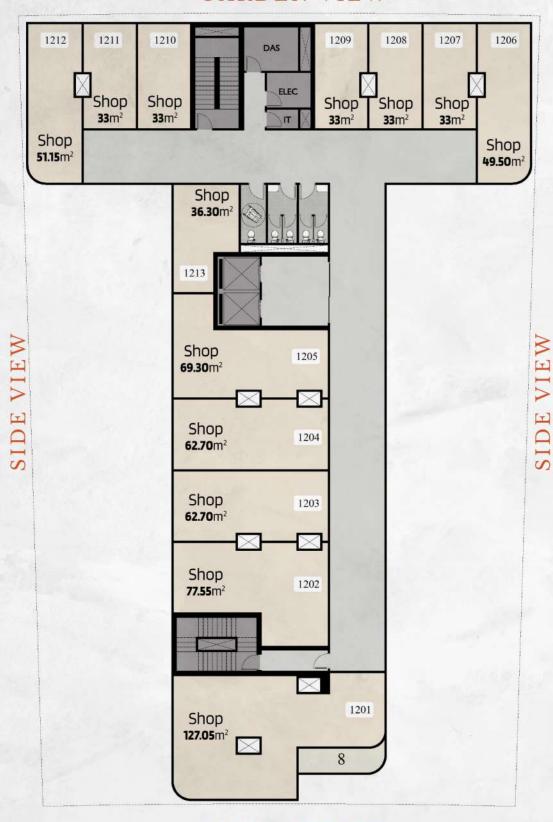

# Commercial District inspired by you

Non-stop entertainment awaits at M Business Tower's lively commercial district, planned to enrich every moment of your life. Boasting a unique mélange of dining options, as well as colorful retail shops, your day here is simply indulging in world-class restaurants, sharing a laugh with friends in artisanal coffee shops, as well as experiencing the ultimate in impeccable service, perfected by vibrant surroundings and forward-thinking minds. The commercial district is also home to an abundant variety of leading brands and trendy shops, inviting you to embark on a memorable shopping spree where endless options guarantee to inspire the stylish side of you.

The magnificent high-rise is providing "The Sky Garden" which will be located on the Roof Top of the Tower, to provide you with a significant retail shops.