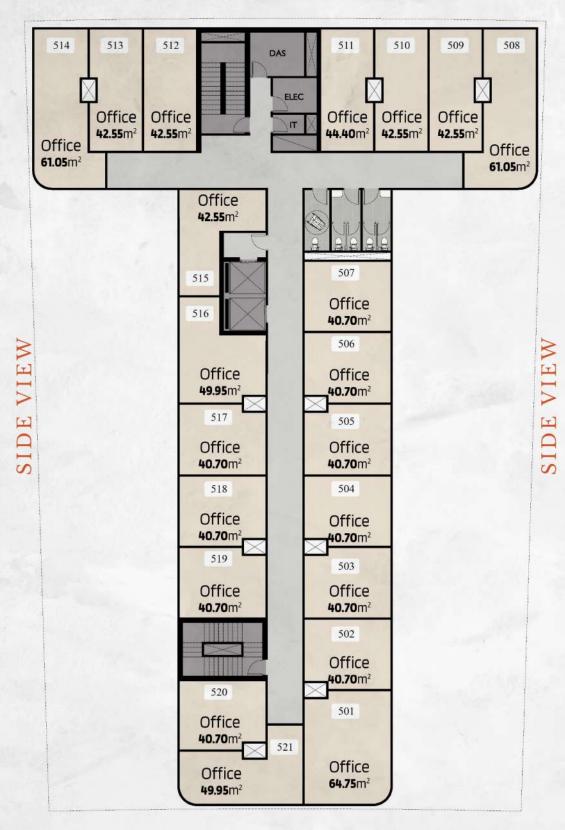

# Administrative Offices a place with positive vibes

If you are a business owner and you have an office in "M Business Tower", you will be able to choose freely from a wide range of smart office spaces, that are provided with the highest technology to satisfy your business requirements.

M Business Tower is the most suitable place to have your office in as a startup or even as a developed corporate. A huge wave of inspirationwill be directly driven to your business environment.

All offices will be located and designed based on up-to-date requirements, they introduce a unique concept of flowing freedom, aimed at fostering seamless collaboration through naturally lit spaces that invite greenery inside your office.