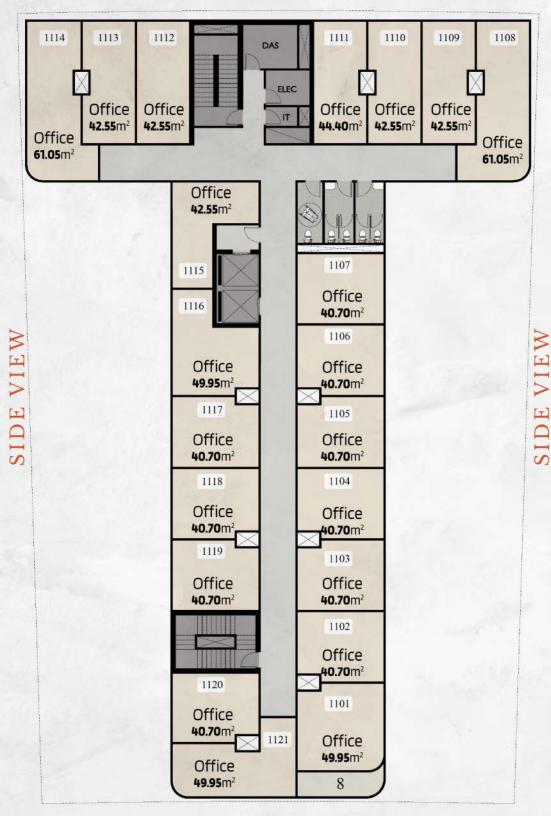

# Administrative Offices a place with positive vibes

If you are a business owner and you have an office in "M Business Tower", you will be able to choose freely from a wide range of smart office spaces, that are provided with the highest technology to satisfy your business requirements.

M Business Tower is the most suitable place to have your office in as a startup or even as a developed corporate. A huge wave of inspirationwill be directly driven to your business environment.

All offices will be located and designed based on up-to-date requirements, they introduce a unique concept of flowing freedom, aimed at fostering seamless collaboration through naturally lit spaces that invite greenery inside your office.

The office spaces in M Business Tower awaken feelings of calmness, because while working you have all the facilities and dining options that you might need to stay active and focused.