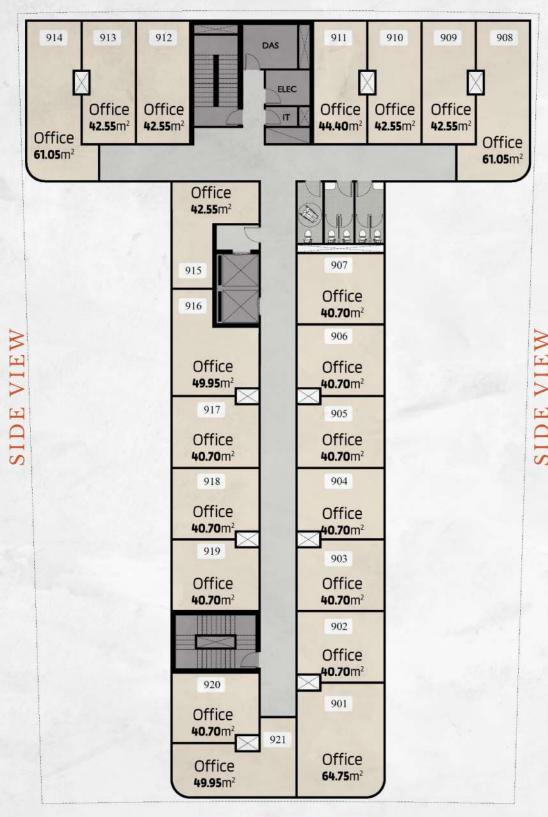

# Administrative Offices a place with positive vibes

If you are a business owner and you have an office in "M Business Tower", you will be able to choose freely from a wide range of smart office spaces, that are provided with the highest technology to satisfy your business requirements.

M Business Tower is the most suitable place to have your office in as a startup or even as a developed corporate. A huge wave of inspirationwill be directly driven to your business environment.

All offices will be located and designed based on up-to-date requirements, they introduce a unique concept of flowing freedom, aimed at fostering seamless collaboration through naturally lit spaces that invite greenery inside your office.

The office spaces in M Business Tower awaken feelings of calmness, because while working you have all the facilities and dining options that you might need to stay active and focused.