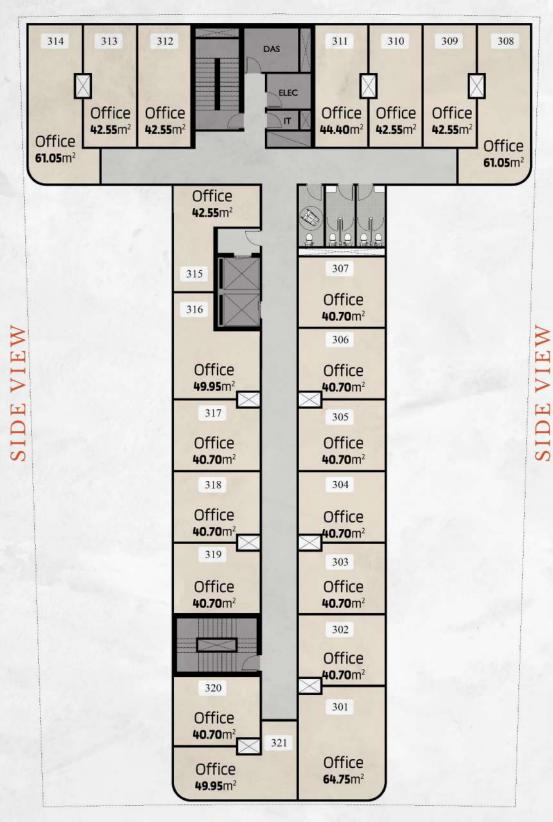

# Administrative Offices a place with positive vibes

If you are a business owner and you have an office in "M Business Tower", you will be able to choose freely from a wide range of smart office spaces, that are provided with the highest technology to satisfy your business requirements.

M Business Tower is the most suitable place to have your office in as a startup or even as a developed corporate. A huge wave of inspirationwill be directly driven to your business environment.

All offices will be located and designed based on up-to-date requirements, they introduce a unique concept of flowing freedom, aimed at fostering seamless collaboration through naturally lit spaces that invite greenery inside your office.