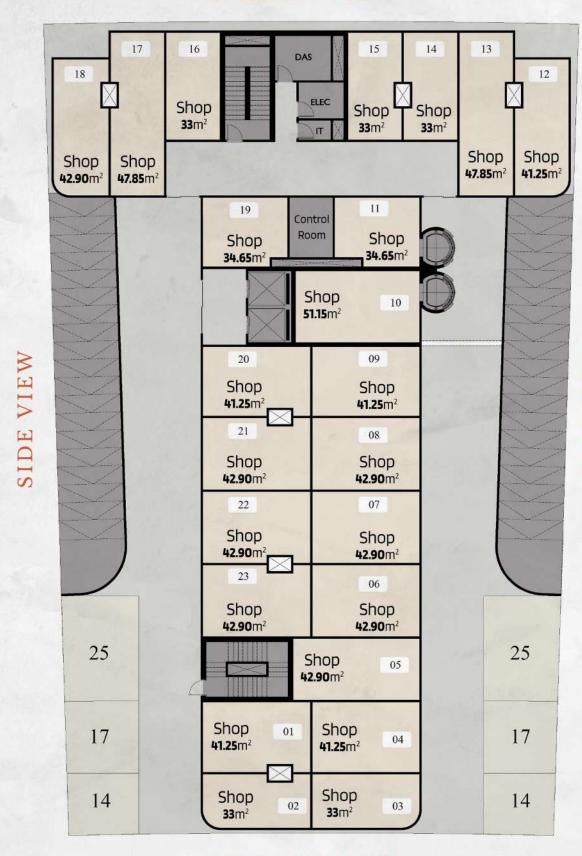

Tower's lively commercial district, planned to enrich every moment of your life. Boasting a unique mélange of dining options, as well as colorful retail shops, your day here is simply indulging in world-class restaurants, sharing a laugh with friends in artisanal coffee shops, as well as experiencing the ultimate in impeccable service, perfected by vibrant surroundings and forward-thinking minds. The commercial district is also home to an abundant variety of leading brands and trendy shops, inviting you to embark on a memorable shopping spree where endless options guarantee to inspire the stylish side of you.

The magnificent high-rise is providing "The Sky Garden" which will be located on the Roof Top of the Tower, to provide you with a significant retail shops.



#### **GARDEN VIEW**



MAIN STREET

GROUND FLOOR PLAN

SIDE VIEW

#### GARDEN VIEW



MAIN STREET

#### GARDEN VIEW



MAIN STREET

# Administrative Offices a place with positive vibes

If you are a business owner and you have an office in "M Business Tower", you will be able to choose freely from a wide range of smart office spaces, that are provided with the highest technology to satisfy your business requirements.

M Business Tower is the most suitable place to have your office in as a startup or even as a developed corporate. A huge wave of inspirationwill be directly driven to your business environment.

All offices will be located and designed based on up-to-date requirements, they introduce a unique concept of flowing freedom, aimed at fostering seamless collaboration through naturally lit spaces that i