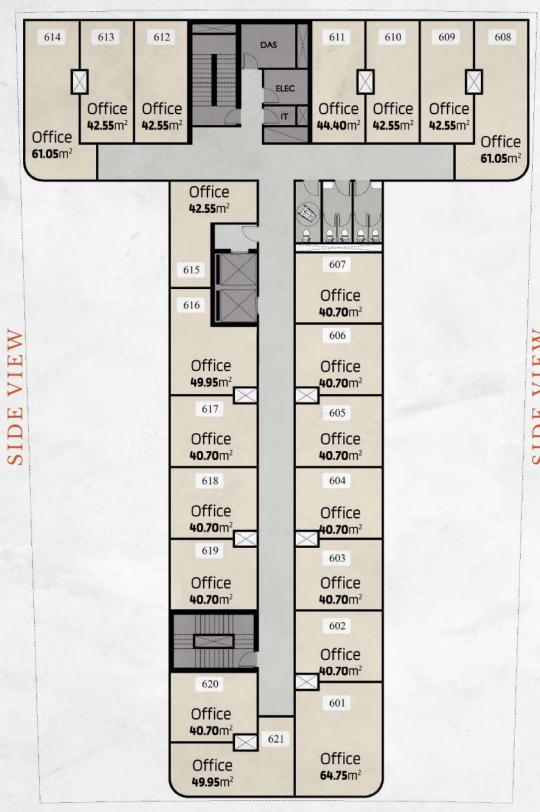

# Administrative Offices a place with positive vibes

If you are a business owner and you have an office in "M Business Tower", you will be able to choose freely from a wide range of smart office spaces, that are provided with the highest technology to satisfy your business requirements.

M Business Tower is the most suitable place to have your office in as a startup or even as a developed corporate. A huge wave of inspirationwill be directly driven to your business environment.

All offices will be located and designed based on up-to-date requirements, they introduce a unique concept of flowing freedom, aimed at fostering seamless collaboration through naturally lit spaces that invite greenery inside your office.

The office spaces in M Business Tower awaken feelings of calmness, because while working you have all the facilities and dining options that you might need to stay active and focused.