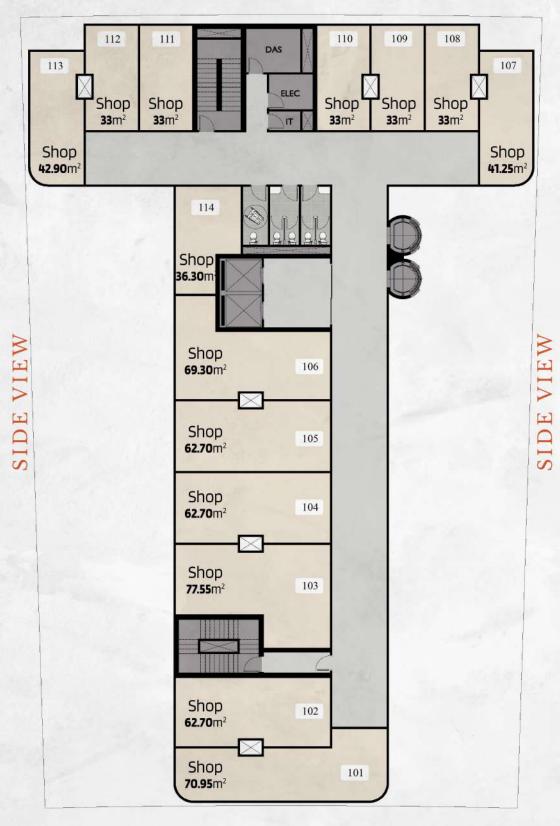

ment of your life. Boasting a unique mélange of dining options, as well as colorful retail shops, your day here is simply indulging in world-class restaurants, sharing a laugh with friends in artisanal coffee shops, as well as experiencing the ultimate in impeccable service, perfected by vibrant surroundings and forward-thinking minds. The commercial district is also home to an abundant variety of leading brands and trendy shops, inviting you to embark on a memorable shopping spree where endless options guarantee to inspire the stylish side of you.

The magnificent high-rise is providing "The Sky Garden" which will be located on the Roof Top of the Tower, to provide you with a significant retail shops.



#### **GARDEN VIEW**



MAIN STREET

GROUND FLOOR PLAN

SIDE VIEW

#### GARDEN VIEW



MAIN STREET

#### GARDEN VIEW



MAIN STREET

# Administrative Offices a place with positive vibes

If you are a business owner and you have an office in "M Business Tower", you will be able to choose freely from a wide range of smart office spaces, that are provided with the highest technology to satisfy your business requirements.

M Business Tower is the most suitable place to have your office in as a startup or even as a developed corporate. A huge wave of inspirationwill be directly driven to your business environment.

All offices will be located and designed based on up-to-date requirements, they introduce a unique concept of flowing freedom, aimed at fostering seamless collaboration through naturally lit spaces that invite greenery inside your office.

The office spaces in M Busi