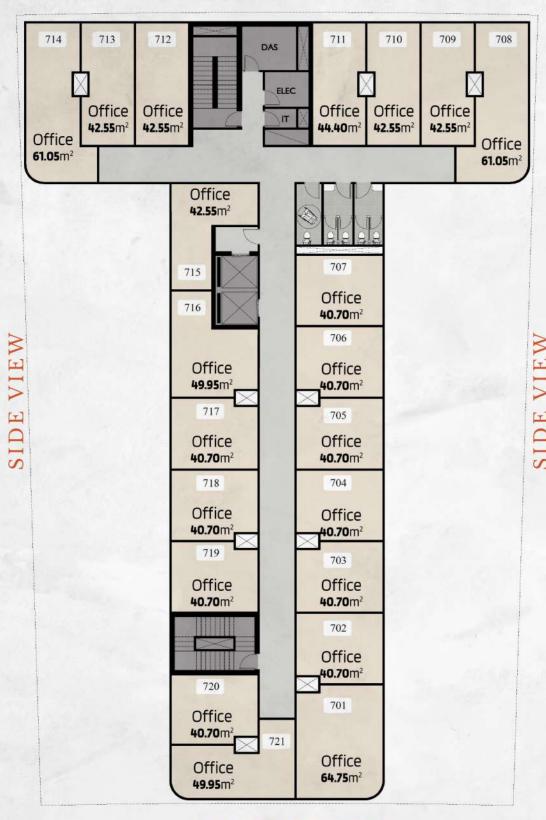

# Administrative Offices a place with positive vibes

If you are a business owner and you have an office in "M Business Tower", you will be able to choose freely from a wide range of smart office spaces, that are provided with the highest technology to satisfy your business requirements.

M Business Tower is the most suitable place to have your office in as a startup or even as a developed corporate. A huge wave of inspirationwill be directly driven to your business environment.

All offices will be located and designed based on up-to-date requirements, they introduce a unique concept of flowing freedom, aimed at fostering seamless collaboration through naturally lit spaces that invite greenery inside your office.

The office spaces in M Business Tower awaken feelings of calmness, because while working you have all the facilities and dining options that you might need to stay active and focused.