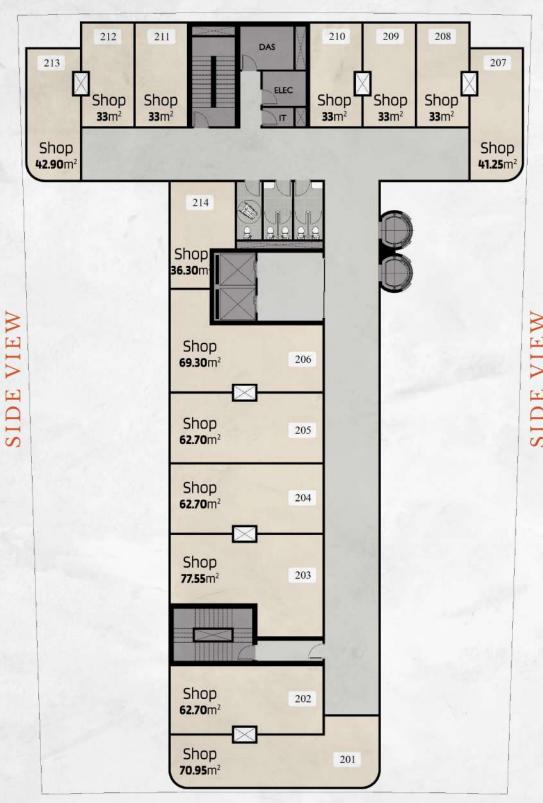

que mélange of dining options, as well as colorful retail shops, your day here is simply indulging in world-class restaurants, sharing a laugh with friends in artisanal coffee shops, as well as experiencing the ultimate in impeccable service, perfected by vibrant surroundings and forward-thinking minds. The commercial district is also home to an abundant variety of leading brands and trendy shops, inviting you to embark on a memorable shopping spree where endless options guarantee to inspire the stylish side of you.

The magnificent high-rise is providing "The Sky Garden" which will be located on the Roof Top of the Tower, to provide you with a significant retail shops.



#### **GARDEN VIEW**



MAIN STREET

GROUND FLOOR PLAN

SIDE VIEW

#### GARDEN VIEW



MAIN STREET

#### GARDEN VIEW



MAIN STREET

# Administrative Offices a place with positive vibes

If you are a business owner and you have an office in "M Business Tower", you will be able to choose freely from a wide range of smart office spaces, that are provided with the highest technology to satisfy your business requirements.

M Business Tower is the most suitable place to have your office in as a startup or even as a developed corporate. A huge wave of inspirationwill be directly driven to your business environment.

All offices will be located and designed based on up-to-date requirements, they introduce a unique concept of flowing freedom, aimed at fostering seamless collaboration through naturally lit spaces that invite greenery inside your office.

The office spaces in M Business Tower awaken feelings of cal