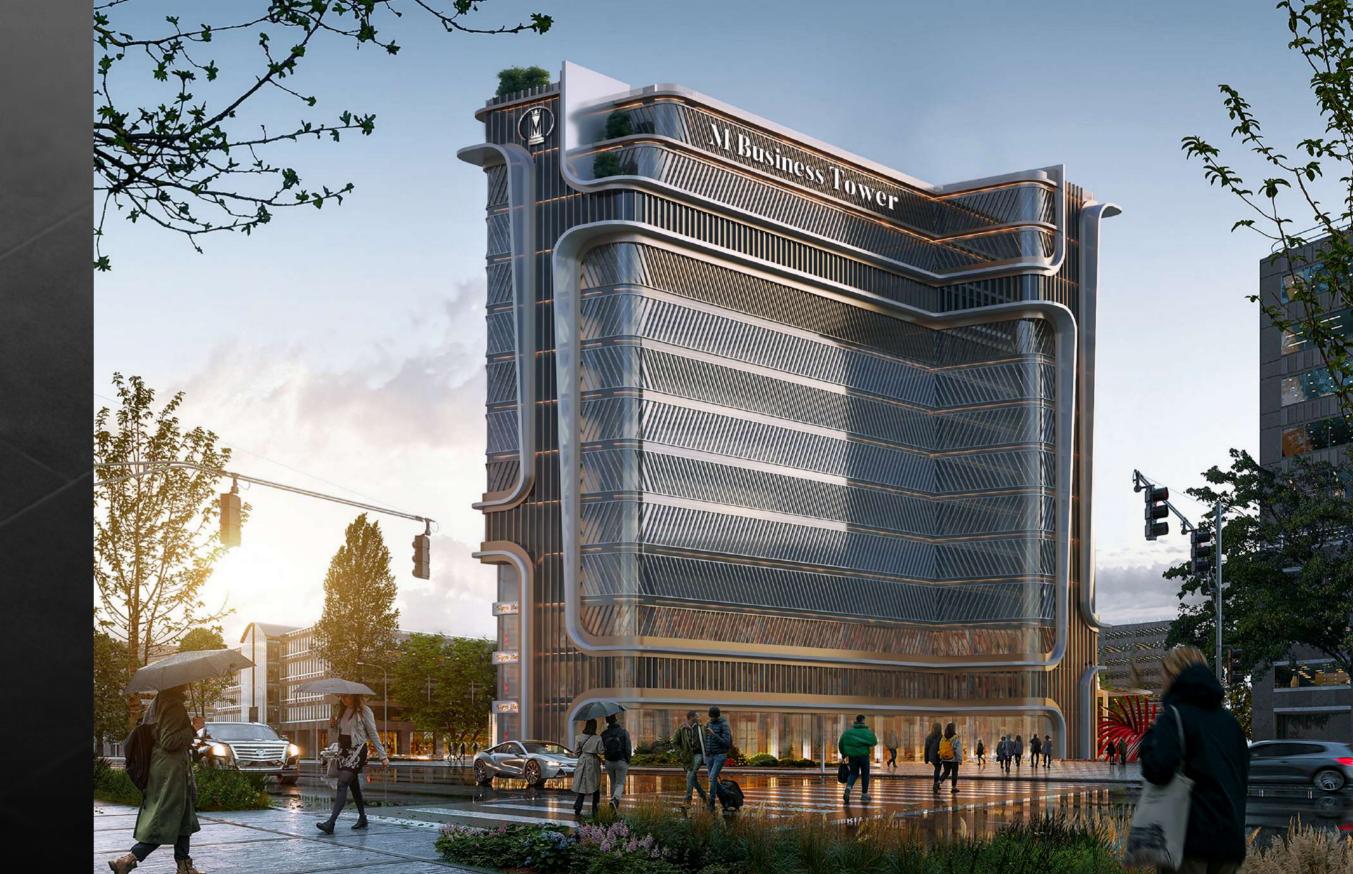

# Business Tower

# Introducing M Business Tower

M Business Tower is mindfully planned out on 15 spacious floors to introduce a progressive vision of holistic integration, covering all needs under one iconic project.

Expertly master planned by Modon Developments, the Business Tower not only opens onto breathtaking views, thanks to its prime location minutes away from the New Capital's Green River, but also enjoys a central spot in its lively downtown area where life abounds.

By putting convenience at the heart of its masterplan,
M Business Tower introduce "The Sky Garden" that is located on the Roof Top of
the Tower to provide you with a distinctive Commercial area on top.

M Business Tower provides a contemporary interpretation into the future by offering a cutting-edge business destination complemented by a vibrant dining and shopping experience.